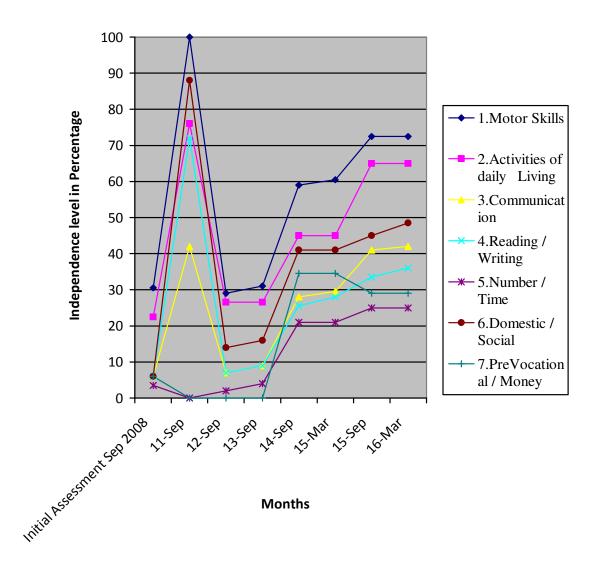

| Class(*)                                        | Primary                                                                                                                                                                                                                                                                                                                  |                                     |    |                 |                              |                 |  |  |
|-------------------------------------------------|--------------------------------------------------------------------------------------------------------------------------------------------------------------------------------------------------------------------------------------------------------------------------------------------------------------------------|-------------------------------------|----|-----------------|------------------------------|-----------------|--|--|
| Report Period                                   | Sep 2015 to Mar 2016                                                                                                                                                                                                                                                                                                     |                                     |    |                 |                              |                 |  |  |
| Severity of Intellectual Disability             | Moderate Intellectual disability                                                                                                                                                                                                                                                                                         |                                     |    |                 |                              |                 |  |  |
| Assessment (**-%represents                      | 1.Motor Skills                                                                                                                                                                                                                                                                                                           | Initial<br>Assessment**<br>Sep 2008 |    | Sep<br>2015 (%) |                              | Mar<br>2016 (%) |  |  |
| assessment<br>based on normal                   |                                                                                                                                                                                                                                                                                                                          | 30.5                                |    | 72.5            |                              | 72.5            |  |  |
| development of 100% )                           | 2.Activities of Daily<br>Living                                                                                                                                                                                                                                                                                          | 22.5                                |    | 65              |                              | 65              |  |  |
| / • • • • • • • • • • • • • • • • • • •         | 3.Communication                                                                                                                                                                                                                                                                                                          | 6                                   |    | 41              |                              | 42              |  |  |
| (***-Zero represents the child haven't achieved | 4.Reading/ Writing 6                                                                                                                                                                                                                                                                                                     |                                     | 6  | 33.5            |                              | 36              |  |  |
| any skills in that domain)                      | 5.Number/ Time 3.5                                                                                                                                                                                                                                                                                                       |                                     | 25 |                 | 25                           |                 |  |  |
|                                                 | 6.Domestic / Social<br>Skills                                                                                                                                                                                                                                                                                            | 6                                   |    | 45              |                              | 48.5            |  |  |
|                                                 | 7.Pre Vocational /<br>Money Concept                                                                                                                                                                                                                                                                                      | 6                                   |    | 29              |                              | 29              |  |  |
| Extra Curricular /<br>Participation             | Nature of Program                                                                                                                                                                                                                                                                                                        |                                     |    |                 | Prizes /<br>Recognitions won |                 |  |  |
|                                                 | Cultural                                                                                                                                                                                                                                                                                                                 | -                                   |    | -               |                              |                 |  |  |
|                                                 | Sports                                                                                                                                                                                                                                                                                                                   | -                                   |    |                 | -                            |                 |  |  |
|                                                 | Drawing                                                                                                                                                                                                                                                                                                                  | -                                   |    |                 | -                            |                 |  |  |
| Progress Report                                 | Since joining, he has improved 45.35% based on BASIC-MR Scale provided by NIMH.                                                                                                                                                                                                                                          |                                     |    |                 |                              |                 |  |  |
| Comments                                        | <ul> <li>At present we are teaching to <ul> <li>Follow post positions like in on and under.</li> <li>Match five colours.</li> <li>Discriminate between less and more.</li> <li>Associate time/events to routine school activities.</li> <li>Collect waste and put away in the waste paper basket.</li> </ul> </li> </ul> |                                     |    |                 |                              |                 |  |  |